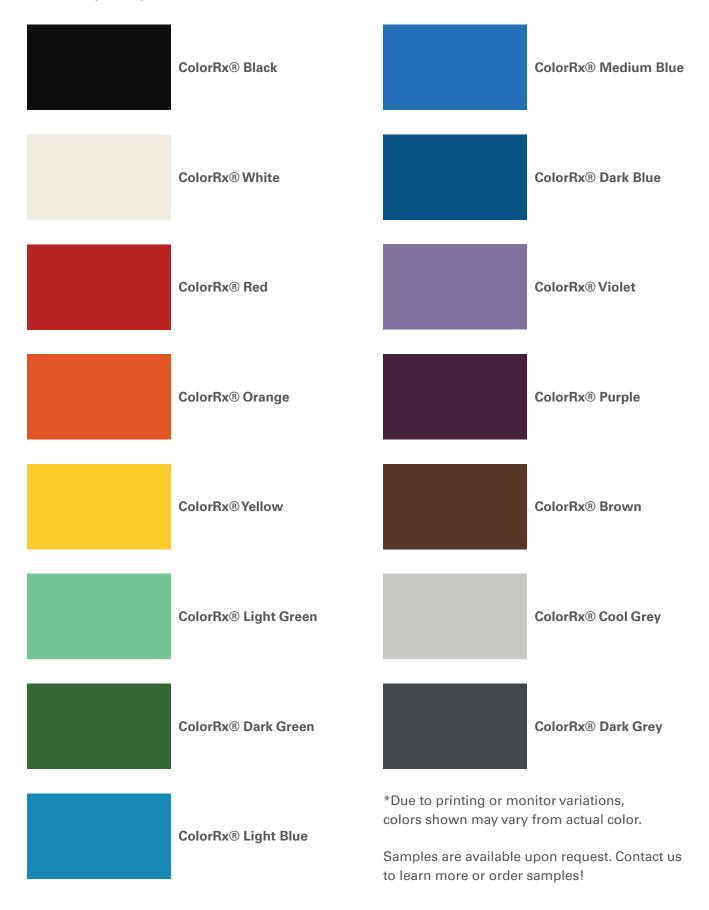

### ColorRx® Standard Color Palette

Americhem offers ColorRx® medical grade polymers in a standard color palette, with custom colors available upon request.